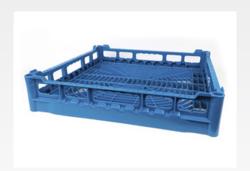

### Reversible wash basket

Dishware wash mode capacity: 9 x GN 1/1; 18 x GN 1/2 serving trays max. depth 20 mm; Cookware wash mode capacity: 18 x GN 1/1 grids; 9 x GN 1/1 lids or chopping board depth 20 mm; 2 x 600/400/20 mm pastry trays or chopping boards.

### Cookware wash basket

Cookware capacity: pots up to Ø 450 H 380 mm or sub-sized; 1 GN 1/1 depth 200 mm and subsized; 2 GN 1/1 or 4 GN 1/2 depth 65 mm.