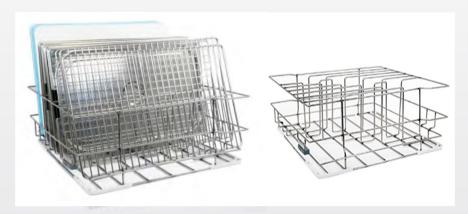

### Wire plate rack

6-rows 8-rows

Dimensions: 500x500mm

### Wire combination rack

Dimensions: 500x500mm