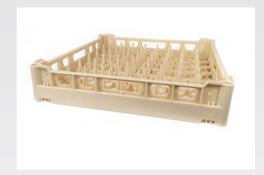

### PP Dishware wash basket

Dimensions: 500x500 mm

#### PP Glassware wash basket

Dimensions: 500x500 mm