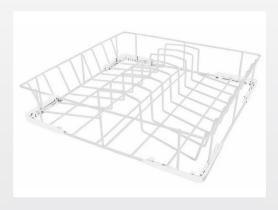

### Wire plate rack

6-rows 8-rows

Dimensions: 500x500mm

### Wire combination rack

Dimensions: 500x500mm