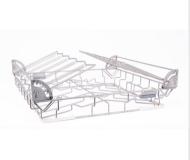

### Reversible wash basket

Dishware wash mode capacity: 9 x GN 1/1; 18 x GN 1/2 serving trays max. depth 20 mm; Cookware wash mode capacity: 18 x GN 1/1 grids; 9 x GN 1/1 lids or chopping board depth 20 mm; 2 x 600/400/20 mm pastry trays or chopping boards.

### Cookware wash basket

Cookware capacity: pots up to Ø 450 H 380 mm or sub-sized; 1 GN 1/1 depth 200 mm and subsized; 2 GN 1/1 or 4 GN 1/2 depth 65 mm.