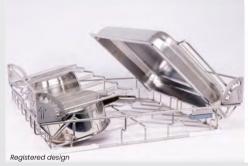

### Reversible wash basket

Dishware wash mode capacity: 9 x GN 1/1; 18 x GN 1/2 serving trays max. depth 20 mm; Cookware wash mode capacity: 18 x GN 1/1 grids; 9 x GN 1/1 lids or chopping board depth 20 mm; 2 x 600/400/20 mm pastry trays or chopping boards.

### Cookware wash basket

Cookware capacity: pots up to Ø 450 H 380 mm or sub-sized; 1 GN 1/1 depth 200 mm and subsized; 2 GN 1/1 or 4 GN 1/2 depth 65 mm.