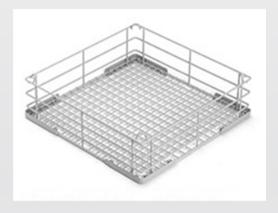

### Wire plate rack

6-rows 8-rows

Dimensions: 500x500mm

### Wire combination rack

Dimensions: 500x500mm