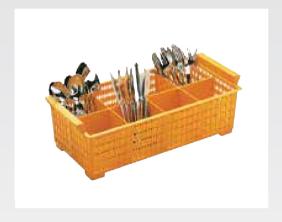

Reversible wash basket

Dishware wash mode capacity: 9 x GN 1/1; 18 x GN 1/2 serving trays max. depth 20 mm; Cookware wash mode capacity: 18 x GN 1/1 grids; 9 x GN 1/1 lids or chopping board depth 20 mm; 2 x 600/400/20 mm pastry trays or chopping boards.



### Cookware wash basket

Cookware capacity: pots up to Ø 450 H 380 mm or sub-sized; 1 GN 1/1 depth 200 mm and subsized; 2 GN 1/1 or 4 GN 1/2 depth 65 mm.





### PP Dishware wash basket

Dimensions: 500x500 mm



#### PP Glassware wash basket

Dimensions: 500x500 mm



# Accessories

X2 Lean Wash Center ® can be further customized to your unique needs by using one or more smart accessories.

### Wire plate rack

6-rows 8-rows

Dimensions: 500x500mm



### Wire combination rack

Dimensions: 500x500mm



## PVC 8 - compartment cutlery



### **PVC Cutlery holder**